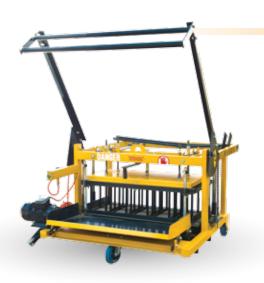

# **V2LE Electric Static Brick & Blockmaking Machine**

### **Quick Specs**

- Produce 35 drops per hour\*
- Produce blocks on 600m² concrete slab
- Inclusive of a 2.2Kw 380V 3 phase motor
- Interchangeable moulds

- 4 post mould box & tamper guide system
- Electric vibrating motor for increased compaction
- Egg-laying design
- Ideal for small businesses