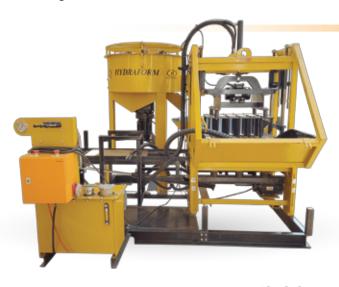

## **V3 Hydraulic Paver & Blockmaking Machine Quick Specs**

- Produce 80 drops per hour\*
- Hydraulically operated means better efficiency
- Double vibration motor for high compaction & increased quality
- Interchangeable moulds

- Electric 3phase fitted on a static frame
- Pavers and blocks produced on skid boards
- Ideal for blockyards
- Integrated 200L Pan Mixer

**Operating Staff**: +/- 7 - 9 Individuals

**Optional Accessories**: