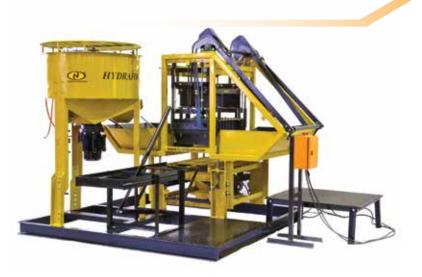

# **V3SE Paver & Blockmaking Machine Quick Specs**

- Produce 70 drops per hour\*
- Double vibration motor for high compaction & increased quality
- Interchangeable moulds

- Electric 3phase fitted on a static frame
- Pavers and blocks produced on skid boards
- Ideal for blockyards
- Integrated 200L Pan Mixer